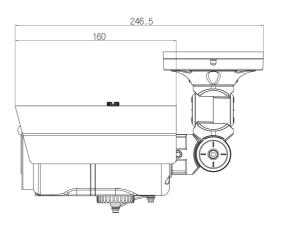

## **DIMENSIONS**

## **SPECIFICATIONS**

| Image Sensor                  | 1/2.8" CMOS Sony Exmor, 2.4 Megapixel          |
|-------------------------------|------------------------------------------------|
| Pixels - Total                | 2000(H) x 1121(V)                              |
| Pixels - Effective            | 1984(H) x 1105(V), 2.19M pixels                |
| Scanning System               | Progressive                                    |
| Image Size                    | 1920x1080                                      |
| Frame Rate                    | 30, 25 fps at 1080p                            |
| Sensitivity Colour            | 0.5 Lux @ F1.2 (IRE50)                         |
| Sensitivity B&W               | 0 Lux LED IR on                                |
| Sens Up                       | Off ~ x64                                      |
| S/N Ratio                     | 50 dB                                          |
| Video Outputs                 | 1 Ch HD-SDI BNC or 1 Ch Composite BNC          |
| Focal Length                  | 2.8 ~ 10 mm                                    |
| Lens Drive Type               | DC Auto Iris                                   |
| IR LED                        | 42 pcs.                                        |
| Max. IR Distance              | 30/45 m (according to scene reflexion)         |
| High Speed Shutter            | 1/25 ~ 1/60.000 sec                            |
| Shutter Mode                  | Auto / Fix                                     |
| Col/B&W                       | On/Off/Auto/Ext, IR-cut filter removable (ICR) |
| OSD                           | Yes                                            |
| Number of Privacy<br>Zones    | 32                                             |
| BLC                           | WDR / BLC / HLC / OFF                          |
| Digital Noise Reduction (DNR) | Off/Low/Mid/High (Adaptive 3D + 2D)            |
| Motion Detection              | On/ Off/ Sensitivity/ Area setting             |
| White Balance                 | ATW, AWB, Manual, Preset                       |
| Protection Rating             | IP66                                           |
| Operating Temperature         | -10°C ~ +50°C                                  |
| Storage Temperature           | -20°C ~ +60°C                                  |
| Humidity                      | less than 85%                                  |
| Supply Voltage                | 12 VDC/24 VAC                                  |
| Power Consumption             | 9 W                                            |
| Weight                        | 1.5 kg                                         |
| Dimensions w*h*d              | 94 x 110 x 300 mm                              |