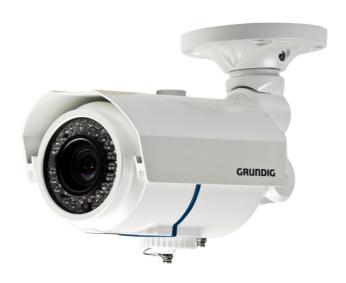

# **GCH-K0326T**

## 2 Megapixel Full HD CMOS Bullet HD-SDI Camera IR 42 LED

- Full HD, 1920 x 1080p, 25/30 fps over coax
- 0 Lux: Integrated LED IR Illuminator
- 4-axis wall mount arm, for flexible installation
- IP 66 Certification
- Externally Adjustable Vario Focal Lens and DC Level
- Power Input AC24V/DC12V