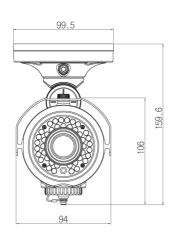

## **DIMENSIONS**

## **SPECIFICATIONS**

| Image Sensor                  | 1/2.8" CMOS Sony Exmor, 2.4 Megapixel          |
|-------------------------------|------------------------------------------------|
| Pixels - Total                | 2000(H) x 1121(V)                              |
| Pixels - Effective            | 1984(H) x 1105(V), 2.19M pixels                |
| Scanning System               | Progressive                                    |
| Image Size                    | 1920x1080                                      |
| Frame Rate                    | 30, 25 fps at 1080p                            |
| Sensitivity Colour            | 0.5 Lux @ F1.2 (IRE50)                         |
| Sensitivity B&W               | 0 Lux LED IR on                                |
| Sens Up                       | Off ~ x64                                      |
| S/N Ratio                     | 50 dB                                          |
| Video Outputs                 | 1 Ch HD-SDI BNC or 1 Ch Composite BNC          |
| Focal Length                  | 2.8 ~ 10 mm                                    |
| Lens Drive Type               | DC Auto Iris                                   |
| IR LED                        | 42 pcs.                                        |
| Max. IR Distance              | 30/45 m (according to scene reflexion)         |
| High Speed Shutter            | 1/25 ~ 1/60.000 sec                            |
| Shutter Mode                  | Auto / Fix                                     |
| Col/B&W                       | On/Off/Auto/Ext, IR-cut filter removable (ICR) |
| OSD                           | Yes                                            |
| Number of Privacy<br>Zones    | 32                                             |
| BLC                           | WDR / BLC / HLC / OFF                          |
| Digital Noise Reduction (DNR) | Off/Low/Mid/High (Adaptive 3D + 2D)            |
| Motion Detection              | On/ Off/ Sensitivity/ Area setting             |
| White Balance                 | ATW, AWB, Manual, Preset                       |
| Protection Rating             | IP66                                           |
| Operating Temperature         | -10°C ~ +50°C                                  |
| Storage Temperature           | -20°C ~ +60°C                                  |
| Humidity                      | less than 85%                                  |
| Supply Voltage                | 12 VDC/24 VAC                                  |
| Power Consumption             | 9 W                                            |
| Weight                        | 1.5 kg                                         |
| Dimensions w*h*d              | 94 x 110 x 300 mm                              |